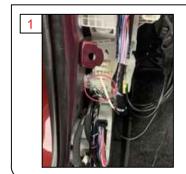

## ELECTRICAL CONNECTIONS BETWEEN CAN-BUS MODULE AND VEHICLE

| Function               | CAN-Bus Module                                    | Position and Vehicle Connection            |                                                                                                                                                     |
|------------------------|---------------------------------------------------|--------------------------------------------|-----------------------------------------------------------------------------------------------------------------------------------------------------|
| Power<br>Connection    | Red Wire                                          | Connect to a Constant Battery 12v Positive |                                                                                                                                                     |
|                        | Black Wire                                        | Connect to vehicle Ground.                 |                                                                                                                                                     |
| CAN Bus<br>Connections | White / Green                                     | CAN HI - Connect to White (Picture 2)      | The location of this connection is in the passenger side foot well on the left side below the glove box and behind the door sill panel. (Picture 1) |
|                        | White / Brown                                     | CAN L - Connect to Black (Picture 2)       |                                                                                                                                                     |
| Comments               | Please ensure to isolate any unused output wires. |                                            |                                                                                                                                                     |