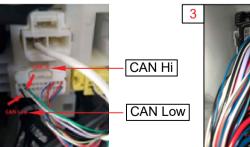

## ELECTRICAL CONNECTIONS BETWEEN CAN-BUS MODULE AND VEHICLE

| Function               | CAN-Bus Module                                    | Position and Vehicle Connection            |                                                                                                                                                     |
|------------------------|---------------------------------------------------|--------------------------------------------|-----------------------------------------------------------------------------------------------------------------------------------------------------|
| Power<br>Connection    | Red Wire                                          | Connect to a Constant Battery 12v Positive |                                                                                                                                                     |
|                        | Black Wire                                        | Connect to vehicle Ground.                 |                                                                                                                                                     |
| CAN Bus<br>Connections | White / Green                                     | CAN HI - Connect to White (Picture 2)      | The location of this connection is in the passenger side foot well on the left side below the glove box and behind the door sill panel. (Picture 1) |
|                        | White / Brown                                     | CAN L - Connect to Black (Picture 2)       |                                                                                                                                                     |
| Comments               | Please ensure to isolate any unused output wires. |                                            |                                                                                                                                                     |