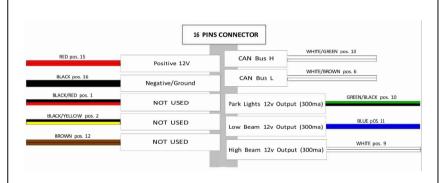

## ELECTRICAL CONNECTIONS BETWEEN CAN-BUS MODULE AND VEHICLE

| Function               | CAN-Bus Module                                    | Position and Vehicle Connection            |                                                                                                                                                     |
|------------------------|---------------------------------------------------|--------------------------------------------|-----------------------------------------------------------------------------------------------------------------------------------------------------|
| Power<br>Connection    | Red Wire                                          | Connect to a Constant Battery 12v Positive |                                                                                                                                                     |
|                        | Black Wire                                        | Connect to vehicle Ground.                 |                                                                                                                                                     |
| CAN Bus<br>Connections | White / Green                                     | CAN HI - Connect to White (Picture 2)      | The location of this connection is in the passenger side foot well on the left side below the glove box and behind the door sill panel. (Picture 1) |
|                        | White / Brown                                     | CAN L - Connect to Black (Picture 2)       |                                                                                                                                                     |
| Comments               | Please ensure to isolate any unused output wires. |                                            |                                                                                                                                                     |

#### **OUTPUT WIRES**

**Ground Wire** 

Constant DC 12V Input