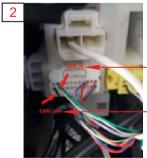

## ELECTRICAL CONNECTIONS BETWEEN CAN-BUS MODULE AND VEHICLE

| Function               | CAN-Bus Module                                    | Position and Vehicle Connection            |                                                                                                                                                     |
|------------------------|---------------------------------------------------|--------------------------------------------|-----------------------------------------------------------------------------------------------------------------------------------------------------|
| Power<br>Connection    | Red Wire                                          | Connect to a Constant Battery 12v Positive |                                                                                                                                                     |
|                        | Black Wire                                        | Connect to vehicle Ground.                 |                                                                                                                                                     |
| CAN Bus<br>Connections | White / Green                                     | CAN HI - Connect to White (Picture 2)      | The location of this connection is in the passenger side foot well on the left side below the glove box and behind the door sill panel. (Picture 1) |
|                        | White / Brown                                     | CAN L - Connect to Black (Picture 2)       |                                                                                                                                                     |
| Comments               | Please ensure to isolate any unused output wires. |                                            |                                                                                                                                                     |