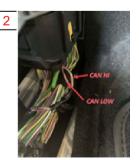

#### ELECTRICAL CONNECTIONS BETWEEN CAN-BUS MODULE AND VEHICLE

| Function               | CAN-Bus Module                                    | Position and Vehicle Connection            |                                                                                                                                                     |
|------------------------|---------------------------------------------------|--------------------------------------------|-----------------------------------------------------------------------------------------------------------------------------------------------------|
| Power<br>Connection    | Red Wire                                          | Connect to a Constant Battery 12v Positive |                                                                                                                                                     |
|                        | Black Wire                                        | Connect to vehicle Ground.                 |                                                                                                                                                     |
| CAN Bus<br>Connections | White / Green                                     | CAN HI - to Grey/Orange (Pic2)             | The location of this connection is in the passenger side foot well on the left side below the glove box and behind the door sill panel. (Picture 1) |
|                        | White/ Brown                                      | CAN L - to Purple/Orange (Pie 2)           |                                                                                                                                                     |
| Comments               | Please ensure to isolate any unused output wires. |                                            |                                                                                                                                                     |