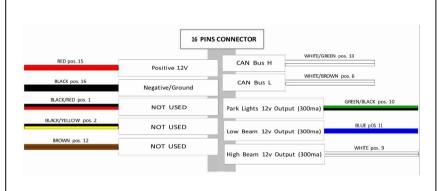

#### ELECTRICAL CONNECTIONS BETWEEN CAN-BUS MODULE AND VEHICLE

| Function               | CAN-Bus Module                                    | Position and Vehicle Connection            |                                                                                                                                                     |
|------------------------|---------------------------------------------------|--------------------------------------------|-----------------------------------------------------------------------------------------------------------------------------------------------------|
| Power<br>Connection    | Red Wire                                          | Connect to a Constant Battery 12v Positive |                                                                                                                                                     |
|                        | Black Wire                                        | Connect to vehicle Ground.                 |                                                                                                                                                     |
| CAN Bus<br>Connections | White / Green                                     | CAN HI - to Grey/Orange (Pic2)             | The location of this connection is in the passenger side foot well on the left side below the glove box and behind the door sill panel. (Picture 1) |
|                        | White/ Brown                                      | CAN L - to Purple/Orange (Pie 2)           |                                                                                                                                                     |
| Comments               | Please ensure to isolate any unused output wires. |                                            |                                                                                                                                                     |

## **OUTPUT WIRES**