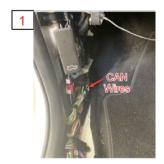

#### ELECTRICAL CONNECTIONS BETWEEN CAN-BUS MODULE AND VEHICLE

| Function               | CAN-Bus Module                                    | Position and Vehicle Connection            |                                                                                                                                                     |
|------------------------|---------------------------------------------------|--------------------------------------------|-----------------------------------------------------------------------------------------------------------------------------------------------------|
| Power<br>Connection    | Red Wire                                          | Connect to a Constant Battery 12v Positive |                                                                                                                                                     |
|                        | Black Wire                                        | Connect to vehicle Ground.                 |                                                                                                                                                     |
| CAN Bus<br>Connections | White / Green                                     | CAN HI - to Grey/Orange (Pic2)             | The location of this connection is in the passenger side foot well on the left side below the glove box and behind the door sill panel. (Picture 1) |
|                        | White/ Brown                                      | CAN L - to Purple/Orange (Pie 2)           |                                                                                                                                                     |
| Comments               | Please ensure to isolate any unused output wires. |                                            |                                                                                                                                                     |