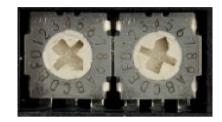

# **CAN BUS Module**



## Ford Ranger Next Generation

Fitment Instructions



### DIP SWITCHES SELECTION OR SOFTWARE









#### ELECTRICAL CONNECTIONS BETWEEN CAN-BUS MODULE AND VEHICLE

| Function               | CAN-Bus Module                                    | Position and Vehicle Connection            |                                                                                                                                                     |
|------------------------|---------------------------------------------------|--------------------------------------------|-----------------------------------------------------------------------------------------------------------------------------------------------------|
| Power<br>Connection    | Red Wire                                          | Connect to a Constant Battery 12v Positive |