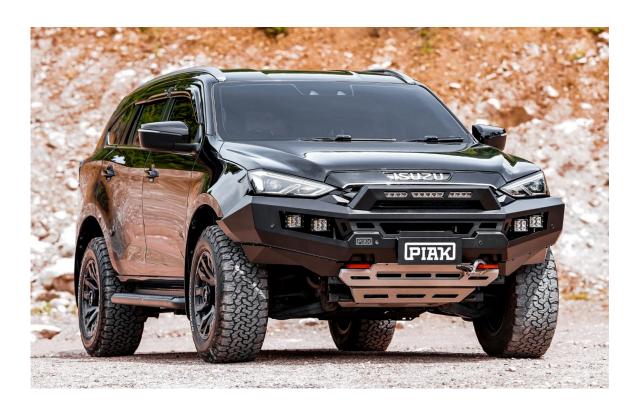

# PIAK GENESIS BAR ISUZU MU-X 2021

PKB-LBHMB-IM21G

Fitting Time: approx. 20 minute.

### FITTING PROCEDURE

O1 Secure the LIGHT BAR to the LIGHT BAR HOOP.

The suitable LIGHT BAR size is 21 inches.

Locate the Bar to the suitable area.

Fix Light bar hoop on the bumper bar. using four M10 hex bolts, Spring Washer, Flat Washer and hex Nut.