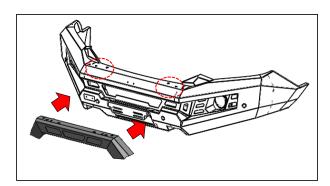

### FITTING PROCEDURE

O1 Secure the LIGHT BAR to the LIGHT BAR HOOP.

The suitable LIGHT BAR size is 21 inches.

Locate the Bar to the suitable area.

Fix Light bar hoop on the bumper bar. using four M10 hex bolts, Spring Washer, Flat Washer and hex Nut.