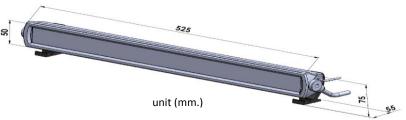

### FITTING PROCEDURE

O1 Secure the LIGHT BAR to the LIGHT BAR HOOP.

The suitable LIGHT BAR size is 21 inches.

Locate the Bar to the suitable area.

Fix Light bar hoop on the bumper bar. using four M10 hex bolts, Spring Washer, Flat Washer and hex Nut.