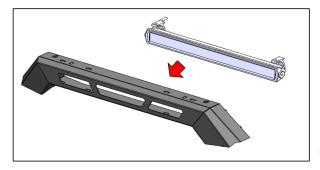

### FITTING PROCEDURE

O1 Secure the LIGHT BAR to the LIGHT BAR HOOP.

The suitable LIGHT BAR size is 21 inches.

Locate the Bar to the suitable area.

Fix Light bar hoop on the bumper bar. using four M10 hex bolts, Spring Washer, Flat Washer and hex Nut.