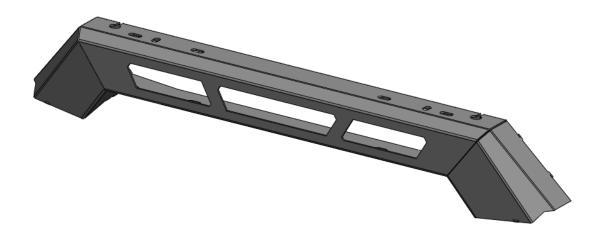

### PARTS LIST

| Light bar hoop |                      |      |         |  |  |  |
|----------------|----------------------|------|---------|--|--|--|
| Item           | Component Name       | Q'ty | Remarks |  |  |  |
| 1              | Light bar hoop       | 1    | 1       |  |  |  |
| 2              | Hex Bolt M10x30x1.25 | 4    |         |  |  |  |
| 3              | Spring Washer M10    | 4    |         |  |  |  |
| 4              | Flat Washer M10      | 8    |         |  |  |  |
| 5              | Flange Nut M10x1.25  | 4    |         |  |  |  |
|                |                      |      |         |  |  |  |
|                |                      |      |         |  |  |  |

### **Components Overview**