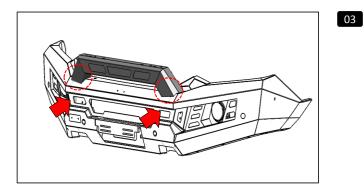

### FITTING PROCEDURE

O1 Secure the LIGHT BAR to the LIGHT BAR HOOP.

The suitable LIGHT BAR size is 21 inches.

Locate the Bar to the suitable area.

Fix Light bar hoop on the bumper bar. using four M10 hex bolts, Spring Washer, Flat Washer and hex Nut.