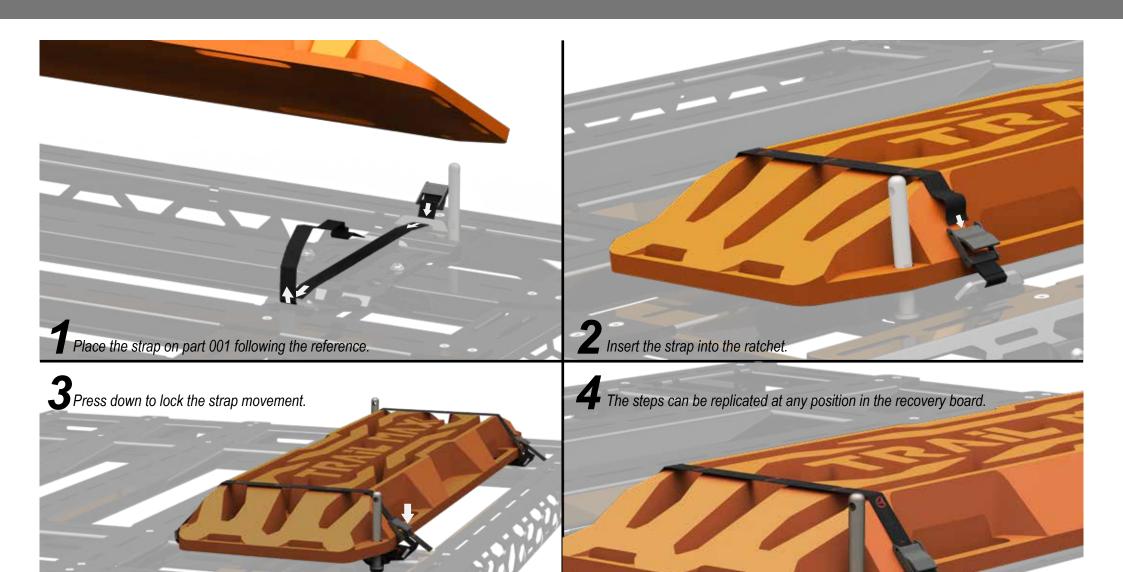

Use the measurement to position the brackets before fixing. Recovery Board measurements may vary depending on the brand.

103635 Installation Standar Position

position part 001.

Use the measurement to position the brackets before fixing. Recovery Board measurements may vary depending on the brand.