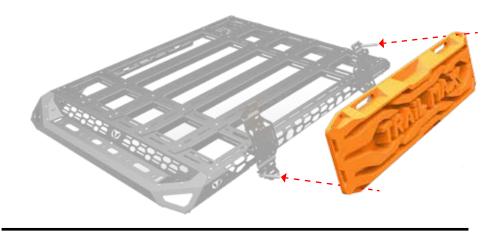

Discover the complete line of Trailmax accessories

Use the measurement to position the brackets before fixing. Recovery Board measurements may vary depending on the brand.

103635 Installation 20° Position