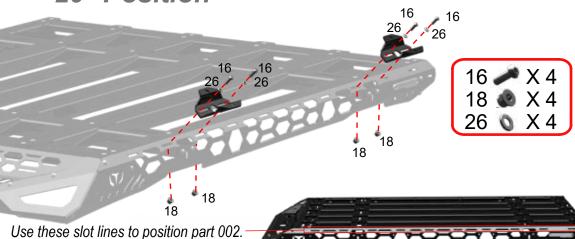

Discover the complete line of Trailmax accessories

Use the measurement to position the brackets before fixing. Recovery Board measurements may vary depending on the brand.

103635 Installation 20° Position