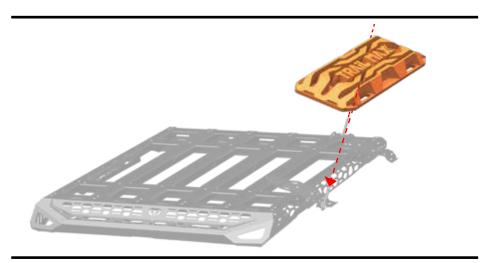

Discover the complete line of Trailmax accessories

Use the measurement to position the brackets before fixing. Recovery Board measurements may vary depending on the brand.

103635 Installation 20° Position

Use the measurement to position the brackets before fixing. Recovery Board measurements may vary depending on the brand.

103635 Installation Standar Position

position part 001.

Use the measurement to position the brackets before fixing. Recovery Board measurements may vary depending on the brand.