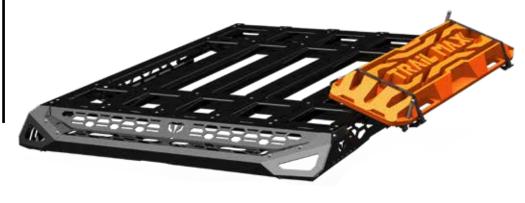

Discover the complete line of Trailmax accessories

Use the measurement to position the brackets before fixing. Recovery Board measurements may vary depending on the brand.

103635 Installation 20° Position