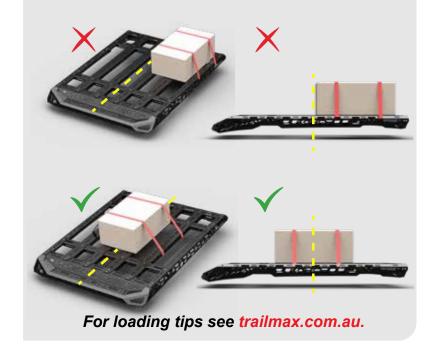

Always ensure your load is securely fastened. Use only non stretch fastening ropes or straps to attach cargo to roof racks.

The load must be distributed evenly over the system to achieve maximum load and avoid destabilization while driving.