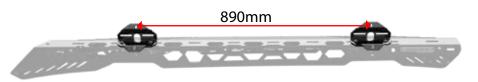

Discover the complete line of Trailmax accessories

Use the measurement to position the brackets before fixing. Recovery Board measurements may vary depending on the brand.

103635 Installation 20° Position

Use the measurement to position the brackets before fixing. Recovery Board measurements may vary depending on the brand.

103635 Installation Standar Position

position part 001.

Use the measurement to position the brackets before fixing. Recovery Board measurements may vary depending on the brand.