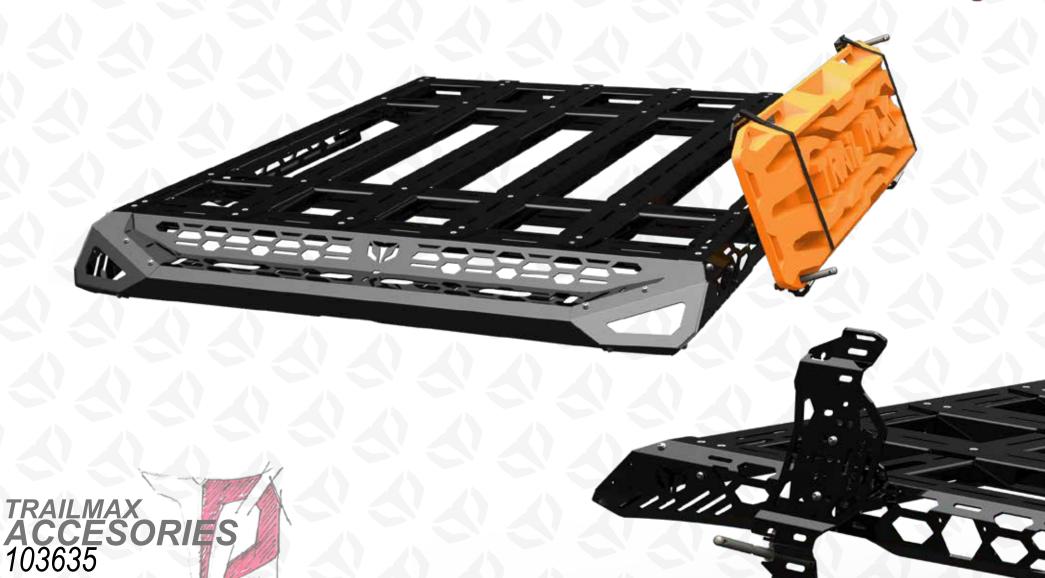

Discover the complete line of Trailmax accessories

Use the measurement to position the brackets before fixing. Recovery Board measurements may vary depending on the brand.

103635 Installation 20° Position

Use the measurement to position the brackets before fixing. Recovery Board measurements may vary depending on the brand.

103635 Installation Standar Position

position part 001.

Use the measurement to position the brackets before fixing. Recovery Board measurements may vary depending on the brand.