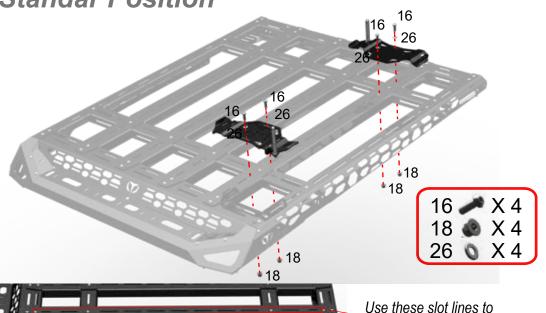

Use the measurement to position the brackets before fixing. Recovery Board measurements may vary depending on the brand.

103635 Installation Standar Position

position part 001.

Use the measurement to position the brackets before fixing. Recovery Board measurements may vary depending on the brand.