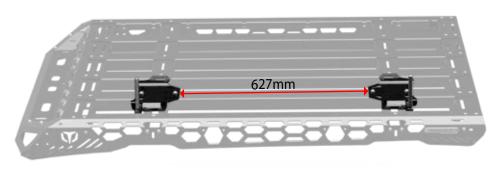

Discover the complete line of Trailmax accessories

Use the measurement to position the brackets before fixing. Recovery Board measurements may vary depending on the brand.

103635 Installation 20° Position

Use the measurement to position the brackets before fixing. Recovery Board measurements may vary depending on the brand.

103635 Installation Standar Position

position part 001.

Use the measurement to position the brackets before fixing. Recovery Board measurements may vary depending on the brand.