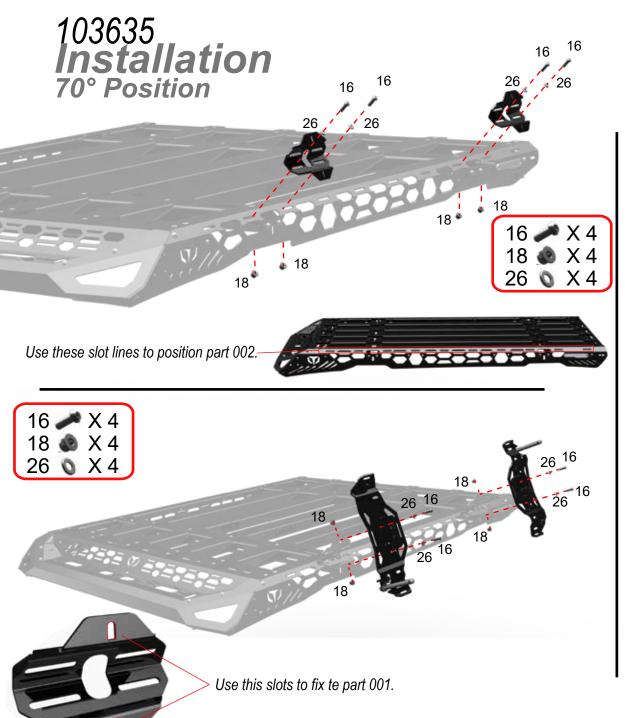

Discover the complete line of Trailmax accessories

Use the measurement to position the brackets before fixing. Recovery Board measurements may vary depending on the brand.

103635 Installation 20° Position