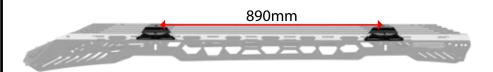

Discover the complete line of Trailmax accessories

Use the measurement to position the brackets before fixing. Recovery Board measurements may vary depending on the brand.

103635 Installation 20° Position

Use the measurement to position the brackets before fixing. Recovery Board measurements may vary depending on the brand.

103635 Installation Standar Position

position part 001.

Use the measurement to position the brackets before fixing. Recovery Board measurements may vary depending on the brand.