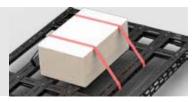

Always ensure your load is securely fastened. Use only non stretch fastening ropes or straps to attach cargo to roof racks.

The load must be distributed evenly over the system to achieve maximum load and avoid destabilization while driving.