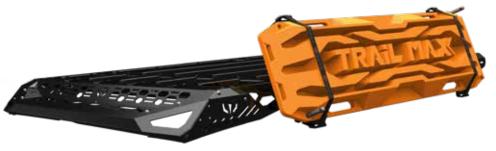

Discover the complete line of Trailmax accessories

Use the measurement to position the brackets before fixing. Recovery Board measurements may vary depending on the brand.

103635 Installation 20° Position