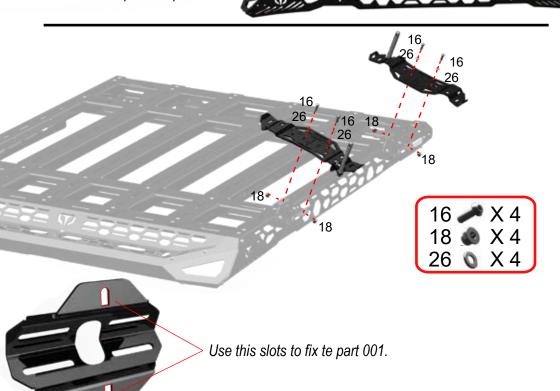

Use the measurement to position the brackets before fixing. Recovery Board measurements may vary depending on the brand.

103635 Installation Standar Position

position part 001.

Use the measurement to position the brackets before fixing. Recovery Board measurements may vary depending on the brand.