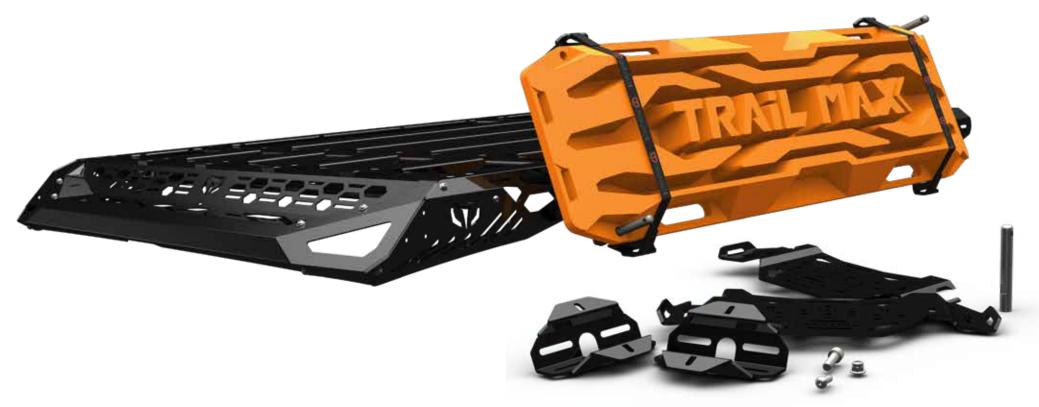

Discover the complete line of Trailmax accessories

Use the measurement to position the brackets before fixing. Recovery Board measurements may vary depending on the brand.

103635 Installation 20° Position

Use the measurement to position the brackets before fixing. Recovery Board measurements may vary depending on the brand.

103635 Installation Standar Position

position part 001.

Use the measurement to position the brackets before fixing. Recovery Board measurements may vary depending on the brand.