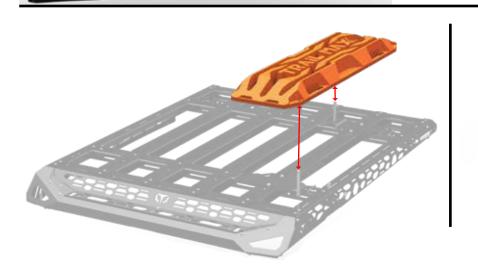

Use the measurement to position the brackets before fixing. Recovery Board measurements may vary depending on the brand.

103635 Installation Standar Position

position part 001.

Use the measurement to position the brackets before fixing. Recovery Board measurements may vary depending on the brand.