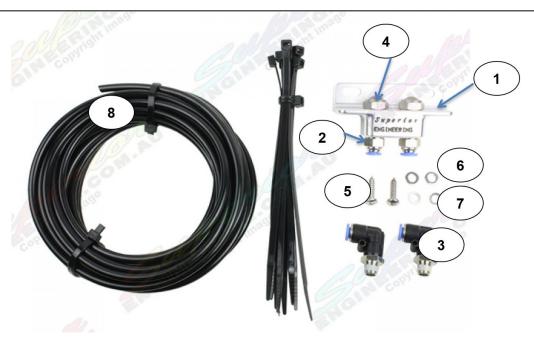

## **INSTALLATION INSTRUCTIONS**

| PART DESCRIPTION: 2 Port Diff Breather Kit PART LISTING |         |          |                                              |
|---------------------------------------------------------|---------|----------|----------------------------------------------|
| ITEM#                                                   | PART#   | QUANTITY | DESCRIPTION                                  |
| 1                                                       | 1744111 | 1        | 2 PORT MANIFOLD BLOCK                        |
| 2                                                       |         | 2        | PRESS IN MANIFOLD FITTINGS                   |
| 3                                                       |         | 2        | PRESS IN DIFF FITTINGS 1/8 <sup>TH</sup> NTP |
| 4                                                       |         | 2        | AIR FILTERS                                  |
| 5                                                       |         | 2        | STAINLESS STEEL MOUNTING SCREWS              |
| 6                                                       |         | 2        | FLAT WASHERS                                 |
| 7                                                       |         | 2        | SPRING WASHERS                               |
| 8                                                       |         | 1        | LENGTH OF HOSE                               |
| 9                                                       |         | 6        | ZIP TIES                                     |

- 1. Remove factory diff breathers and the outlets on the diff.
- 2. Fit the supplied Press in diff fitting 1/8<sup>th</sup> NTP. Into the factory diff breather outlet.
- 3. Find a suitable place to mount the 2 port manifold block as high as possible. Normally in the engine bay against the firewall is the best place to mount the manifold.
- Mount the manifold block to the desired location using the 2 supplied mounting screws.
- 5. Run the diff breathers from the press in fitting to the manifold block making sure to have enough length for full suspension travel, and to keep away from any moving components or high heat like the exhaust.
- 6. Zip tie the diff breather lines along the chassis up and out of the way where they could get damaged.