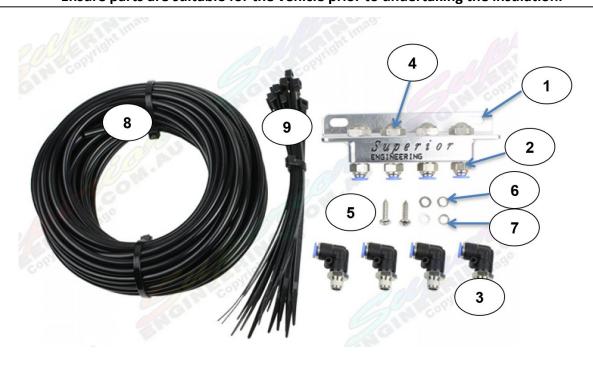

## **INSTALLATION INSTRUCTIONS**

| PART DESCRIPTION: 4 Port Diff Breather Kit PART LISTING |       |          |                                              |
|---------------------------------------------------------|-------|----------|----------------------------------------------|
| ITEM#                                                   | PART# | QUANTITY | DESCRIPTION                                  |
| 1                                                       |       | 1        | 4 PORT MANIFOLD BLOCK                        |
| 2                                                       |       | 4        | PRESS IN MANIFOLD FITTINGS                   |
| 3                                                       |       | 4        | PRESS IN DIFF FITTINGS 1/8 <sup>TH</sup> NTP |
| 4                                                       |       | 4        | AIR FILTERS                                  |
| 5                                                       |       | 2        | STAINLESS STEEL MOUNTING SCREWS              |
| 6                                                       |       | 2        | FLAT WASHERS                                 |
| 7                                                       |       | 2        | SPRING WASHERS                               |
| 8                                                       |       | 1        | LENGTH OF HOSE                               |
| 9                                                       |       | 6        | ZIP TIES                                     |

7.

- 1. Remove factory diff breathers and the outlets off the diffs.
- 2. Remove the factory gearbox and transfer breathers.
- 3. Fit the supplied Press in fitting 1/8<sup>th</sup> NTP into the factory breather ports. Into the factory breather outlets.
- 4. Find a suitable place to mount the 4-port manifold block as high as possible. Normally in the engine bay against the firewall is the best place to mount the manifold.
- 5. Mount the manifold block to the desired location using the 2 supplied mounting screws.
- 6. Run the breathers from the press in fitting to the manifold block making sure to have enough length for full suspension travel, and to keep away from any moving components or high heat like the exhaust.
- 8. Zip tie the breather lines along the chassis up and out of the way of where they could get damaged.