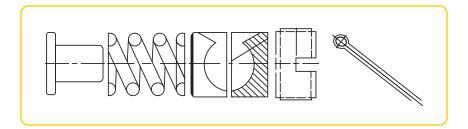

VEHICLE Toyota TE Cruiser
PRODUCT Tie Rod End Adjustment

**PART NUMBER** TR4610 / TR4554 / TR4560

The internal tie rod end components are inserted in the following order and include Spacer, Spring, Seat, Ball Stud, Seat, End Plug and Split Pin.

During fitment, the End Plug must be fully tightened to fully compress the spring, then backed off to allow for the required ball stud rotational torque, as per manufacturers specifications.

The Split Pin must be fitted into the grooved End Plug, following correct assembly & fitment, to lock into place.